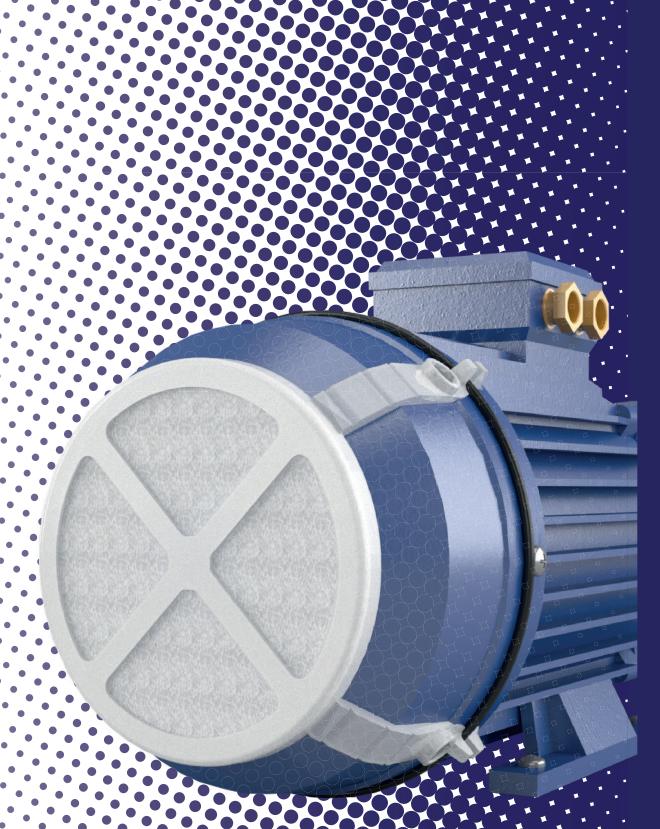

# chinook

CHINOOK is a filter designed to protect electric motors from dust and oily mist in industrial environments.

Protection can sometimes be too time-consuming: urgent deadlines, lack of specialized manpower or even simple omissions may prevent companies from cleaning machinery or replacing filters regularly.

The polyester filter CHINOOK can be easily applied on the fan cover of any kind of electric motor.

## **Protection for:**

Electric motors Fan covers Compressor motors Refrigeration motors Machine tools motors

Filter Material for Catcher Chinook Material: Thermobonded Weight ISO 9073-1 g/m2: 100

Thickness ISO 9073-2 mm: 10 Filter class EN 779: G2 Initial arrestance EN 779 %: 58