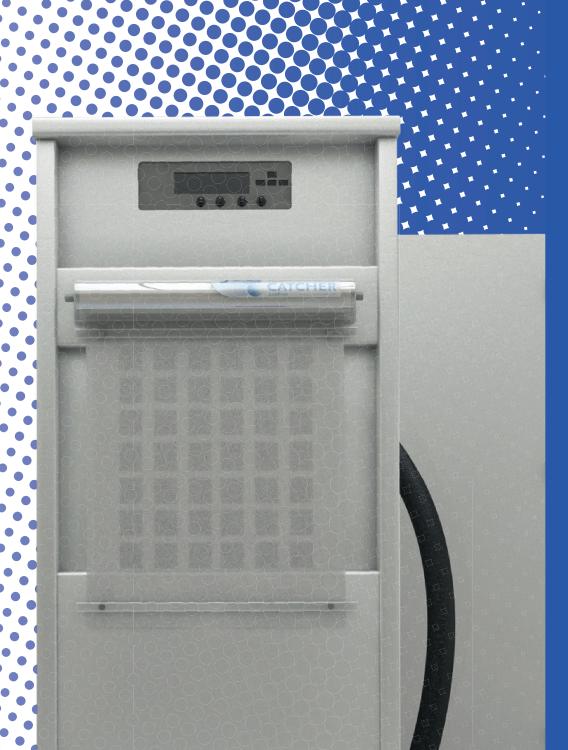

# mistral

MISTRAL is a filter designed to protect electronic and CNC machines from dust and oily mist in industrial environments.

Protection can sometimes be too time-consuming: urgent deadlines, lack of specialized manpower or even simple omissions may prevent companies from cleaning machinery or replacing filters regularly.

To guarantee well-functioning and optimize productivity, all the automation, robot and numerical control machines need a clean industrial environment.

#### **Protection for:**

Automation machinery **CNC** machines **Electrical cabinets** Industrial robots Refrigeration equipment

installation

available in five sizes