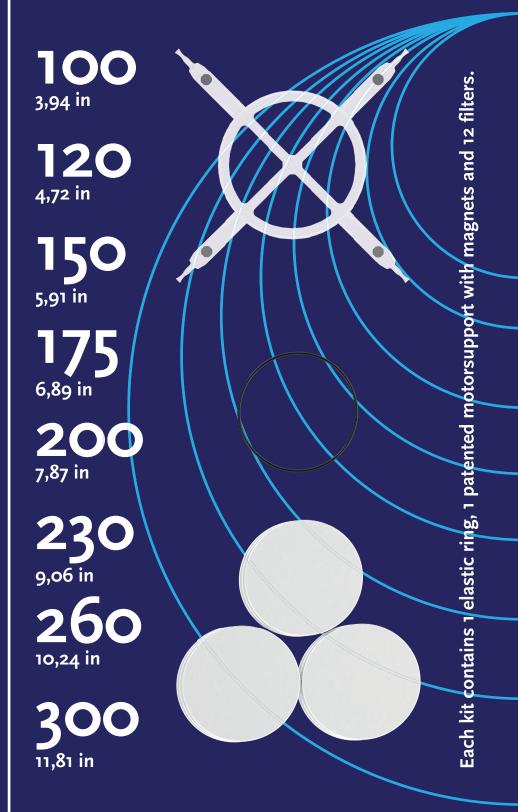

#### **Protection for:**

Automation machinery **CNC** machines **Electrical cabinets** Industrial robots Refrigeration equipment

installation

available in five sizes

#### **Protection for:**

Compressors Compressor cabinets Cabinet cooling systems Heat exchangers Cooling systems

installation

available in five sizes

CATCHER

Filter Material for Catcher Zephyr Colour: WHITE Mass per unit area g/m2: 25

## **Protection for:**

Electric motors Fan covers Compressor motors Refrigeration motors Machine tools motors

Filter Material for Catcher Chinook Material: Thermobonded Weight ISO 9073-1 g/m2: 100

Thickness ISO 9073-2 mm: 10 Filter class EN 779: G2 Initial arrestance EN 779 %: 58

installation

available in five sizes